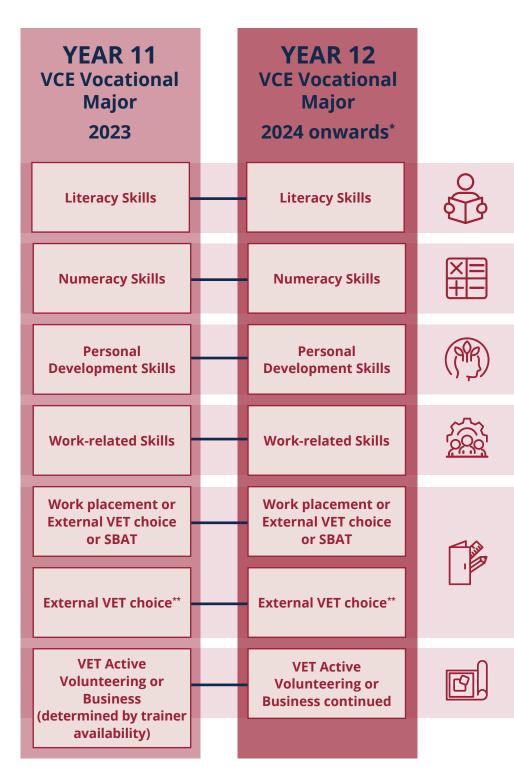

## LEAP & VCE VOCATIONAL MAJOR PATHWAYS

NAZARETH COLLEGE

NAZARETH

The diagram below shows the possible pathways and prerequisites for each subject from Year 10 to Year 11 and then Year 12.

**Plus 3** student-choice Year 10 electives

N.B. Students who complete LEAP may proceed to either VCE Vocational Major, or VCE in Year 11 or include a VET in their VCE

\* VCAL Senior 2023 for current 2022 Year 11 students \*\* An extra tuition fee will be required